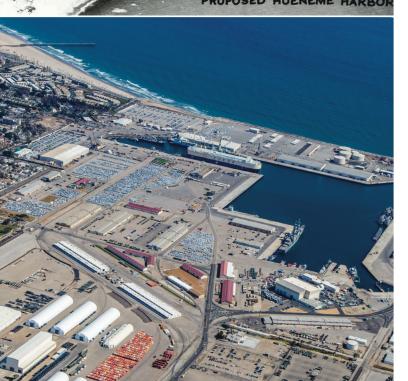

## Why Hueneme?

Hueneme (why-NEE-me) is a native Chumash word that means "resting place" or "half-way place." This is still meaningful today, as the Port of Hueneme is the only deep water commercial port between Los Angeles and San Francisco and a vital link in the international cargo logistics chain.

Established in 1937, the Port of Hueneme is a self-supporting California Special District that encompasses 275 maritime acres and 294 industrial acres of land, and governed by five publicly elected commissioners.