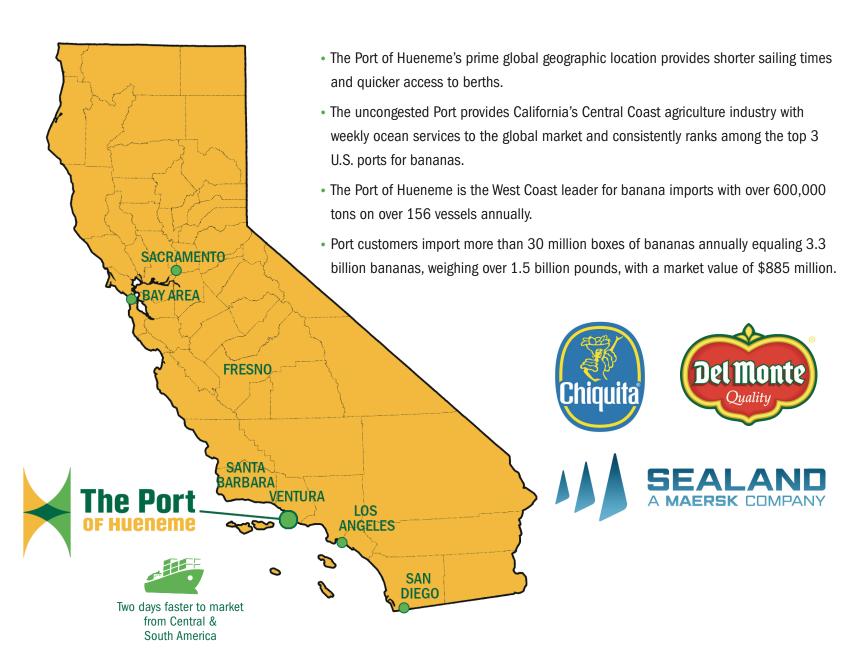

## Why Hueneme?

Hueneme (why-NEE-me) is a native Chumash word that means "resting place" or "half-way place." This is still meaningful today, as the Port of Hueneme is the only deep water commercial port between Los Angeles and San Francisco and a vital link in the international cargo logistics chain.

Established in 1937, the Port of Hueneme is a self-supporting California Special District that encompasses 275 maritime acres and 294 industrial acres of land, and governed by five publicly elected commissioners.