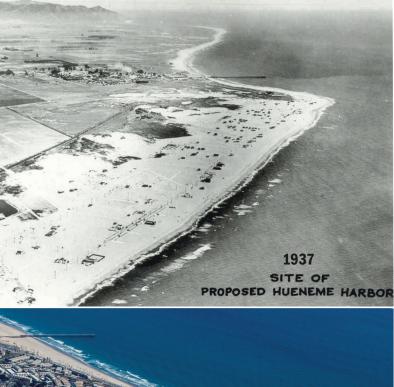

Established in 1937, the Port of Hueneme is a self-supporting California Special District that encompasses 275 maritime acres and 294 industrial acres of land, and governed by five publicly elected commissioners.