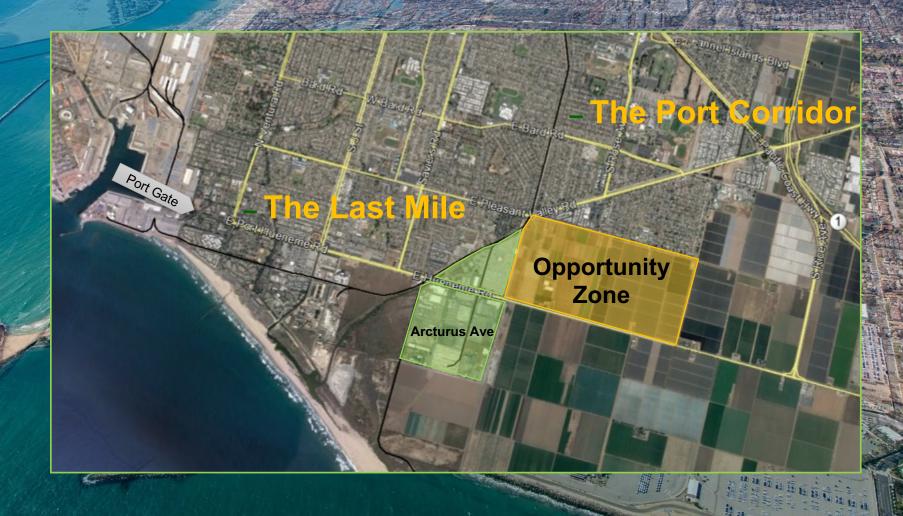

# SUSTAINABLE DEVELOPMENT INSIDE THE GATE

FUTURE WORKSHOP

PORT OF HUENEME VACANT PARCEL VISIONING

NEW BERTH, PARKING STRUCTURE AND PARKING LOT- AERIAL PERSPECTIVE

### **250 ACRES PROJECT** PROPOSED PORT OF HUENEME LOGISTICS PARK