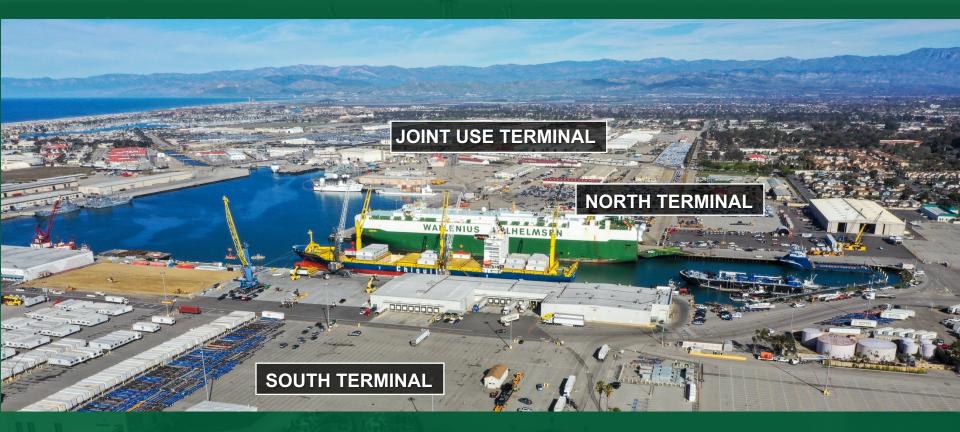

# PORT TERMINAL LAYOUT

40 FT MAIN CHANNEL DEPTH
120 ACRE TERMINAL
24 ACRE TERMINAL (JOINT USE)
130 ACRE NAVY OUT-LEASE

4,250 LF5 DEEP DRAFT BERTHS320 LF1 SHALLOW DRAFT90,000 SFON-DOCK COLD STORAGE299ON-DOCK REEFER PLUGS