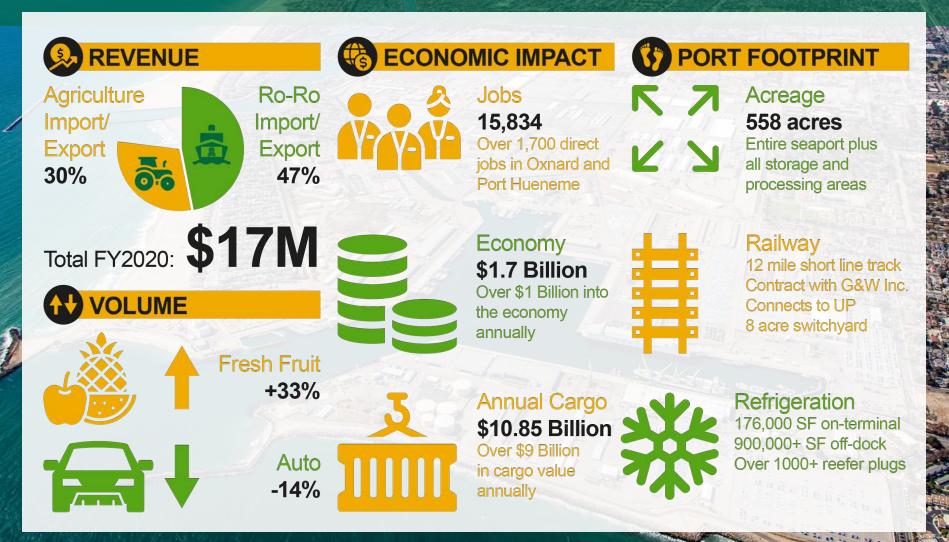

# MAJOR TRENDS / CARGO TONNAGE

### **VENTURA COUNTY** AG EXPORT VALUE

VENTURA COUNTY AG EXPORT IS AMONG THE TOP 10 IN THE NATION OUT OF 3000+ COUNTIES Between 4 and 5%

- ~ \$2.5 billion on a \$50 billion+ local GDP
  - Close to 2 billion of the 2.5 is crop value
  - Rest is in distribution, processing

## CARGO TREND REVENUE AND CARGO