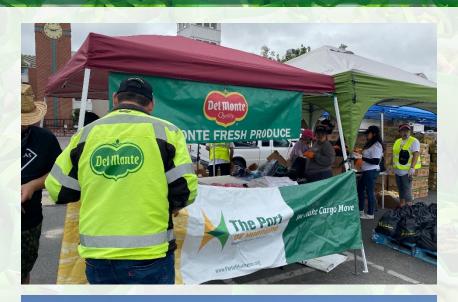

### COMMUNITY DRIVES BRINGING BANANA FEST TO YOU

Due to COVID-19 concerns, we are not holding our Banana Festival in September. INSTEAD, WE'RE BRINGING THE BANANA FESTIVAL TO YOU! PORT COMMUNITY DRIVES

- 44 community events
- 1 million pounds of produce distributed to 30,000 families across Ventura County