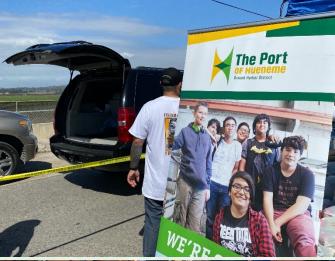

### COMMUNITY DRIVES BRINGING BANANA FEST TO YOU

Due to COVID-19 concerns, we are not holding our Banana Festival in September. INSTEAD, WE'RE BRINGING THE BANANA FESTIVAL TO YOU! PORT COMMUNITY DRIVES

- 44 community events
- 1 million pounds of produce distributed to 30,000 families across Ventura County