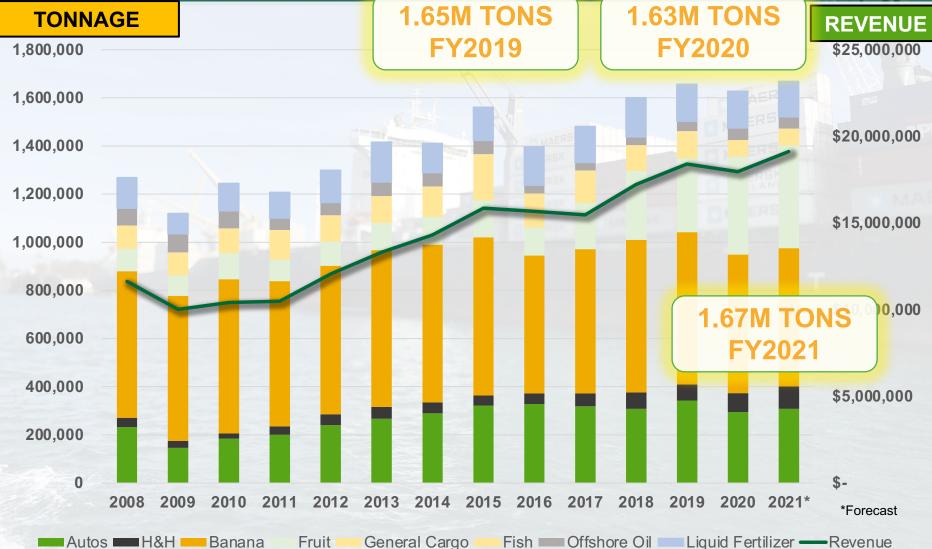

RE EXPORTS RANK



IN THE NATION

### **VENTURA COUNTY** AG EXPORT VALUE

VENTURA COUNTY AG EXPORT IS AMONG THE TOP 10 IN THE NATION OUT OF 3000+ COUNTIES Between 4 and 5%

- ~ \$2.5 billion on a \$50 billion+ local GDP
  - Close to 2 billion of the 2.5 is crop value
  - Rest is in distribution, processing



# **WORLD CLASS** DISTRIBUTION CENTERS





# RAIL VCRC, LLC UNION PACIFIC



### TAKING TRUCKS OFF THE ROAD

Efficient rail operation , short line rail is owned by the Port of Hueneme



# COVID-19



## INITIAL FORECASTS OF COVID-19 INDUSTRY TRENDS

### **AUTOMOBILES**

43% REVENUE 18% VOLUME

100% STOP AUTO PRODUCTION
6% ↓ BEST CASE SCENARIO
28%↓ WORST CASE SCENARIO

?%ISCHOOL/EVENTS CLOSED?%IIGROCERIES?%IHIGHER END FRUIT

27% REVENUE

60% VOLUME

## CARGO TREND REVENUE AND CARGO







# INFRASTRUCTURE



## **MODERNIZATION** FOR CONTAINERIZATION

#### **MAKING SPACE FOR EFFICIENT CONTAINER OPERATIONS**

- Dredged berths on South Terminal to 40 feet
- Removed one warehouse on South Terminal to create more terminal and cargo operating space
- Ports America brought 3rd mobile crane July 2019
- Ceres brought 2 more mobile cranes in January 2021

# COMPLETED MARCH 2021



ARMY CORPS CHANNEL DEEPENING

SAND

20,000 CY

# SUSTAINABLE DEVELOPMENT INSIDE THE GATE





FUTURE WORKSHOP

PORT OF HUENEME VACANT PARCEL VISIONING

NEW BERTH, PARKING STRUCTURE AND PARKING LOT- AERIAL PERSPECTIVE

### **250 ACRES PROJECT** PROPOSED PORT OF HUENEME LOGISTICS PARK



# ECONOMIC SUMMARY

# COMMERCIAL DEVELOPMENT TAPPING OPPORTUNITIES

LA/LB CongestionService to Asia

### More Cargo