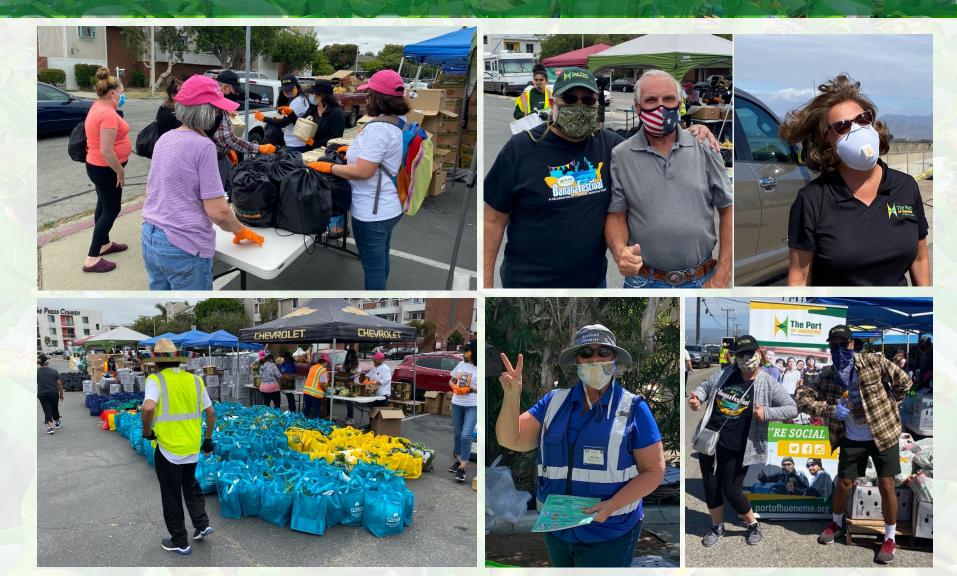

### COMMUNITY DRIVES BRINGING BANANA FEST TO YOU

Due to COVID-19 concerns, we are not holding our Banana Festival in September. INSTEAD, WE'RE BRINGING THE BANANA FESTIVAL TO YOU! PORT COMMUNITY DRIVES

- 44 community events
- 1 million pounds of produce distributed to 30,000 families across Ventura County

# COLLABORATION AND VOLUNTEERS