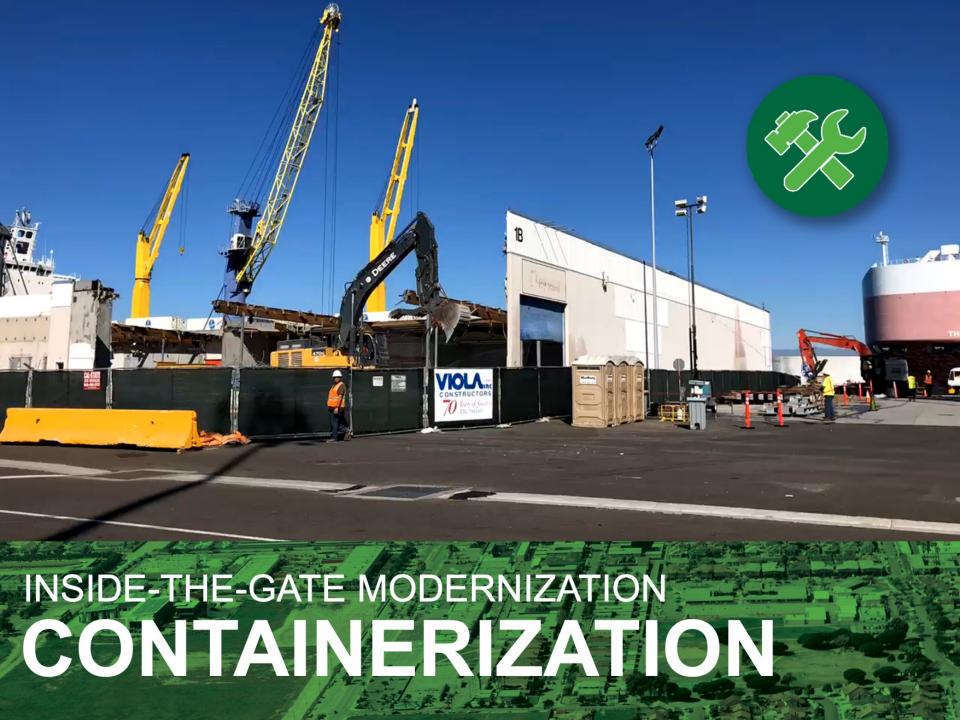

## **MODERNIZATION** FOR CONTAINERIZATION

#### **MAKING SPACE FOR EFFICIENT CONTAINER OPERATIONS**

- Dredged berths on South Terminal to 40 feet
- Removed one warehouse on South Terminal to create more terminal and cargo operating space
- Ports America brought 3rd mobile crane July 2019
- Ceres brought 2 more mobile cranes in January 2021