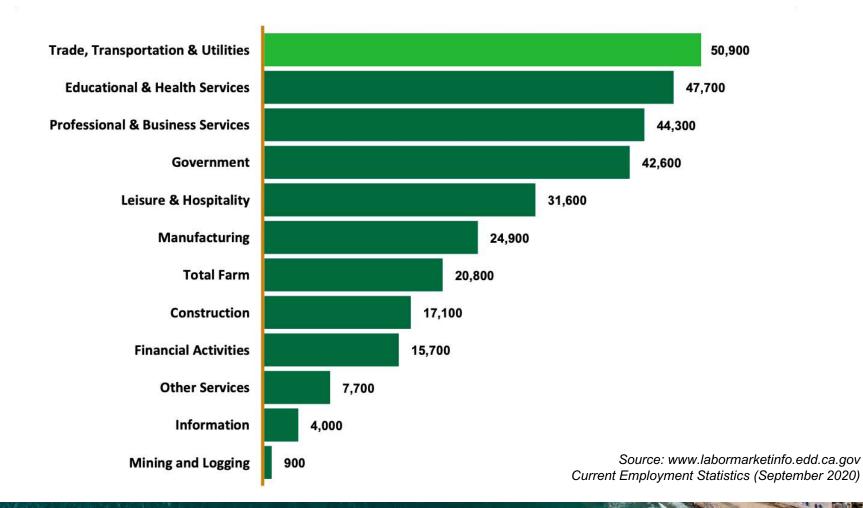

#### September Industry Sectors Ranked by Employment Size

l'm from Oxnard.

ECONOMY

I'm from Port Hueneme. l'm from Camarillo.

l'm from Ventura.

#### **MUNICIPALITIES** PERCENT **DIRECT JOBS** (JOBS BENEFIT) Port Hueneme 16.37% 413 38.57% Oxnard 973 17.47% 441 Ventura 10.6% 267 Camarillo 1.43% 36 **Thousand Oaks** 64 Moorpark 2.52% 1.43% 36 Simi Valley 54 Santa Paula 2.13% 54 2.13% Ojai **Other Ventura County** 122 4.85% County of Los Angeles 1.56% 39 24 Other California 0.96% TOTAL 100% 2,524